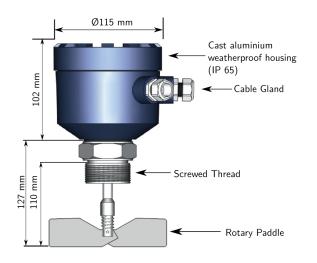

#### **Parts**

## **Technical Specifications**

**Housing:** Cast aluminium weatherproof,

flameproof (Gas groups IIA, IIB)

Cable Glands: 2 X 13.5 PG Glands / 1/2" BSP /

NPT

**Temperature:** Standard Model: 0°C to 80°C

High Temperature Model: up to

200°C

**Power Consumption:** 3 VA (approx.)

Operating Voltage: 90-265 V AC & 24 V DC

(Universal Supply)

Output: 2 sets of potential-free contacts
Indication: LED (Normal:Green,Alarm:Red)
Mounting: Threaded: 1-1 1/2" BSP/NPT,

Wetted Parts: SS 316 / SS 304

Switching Delay: 3-5 sec. (Covered, Uncovered)
Checking Interval: Up to 25 sec., set by DIP switch
Probe Length: 110 mm to 1000 mm (Insertion),
extensible up to 3500 mm for